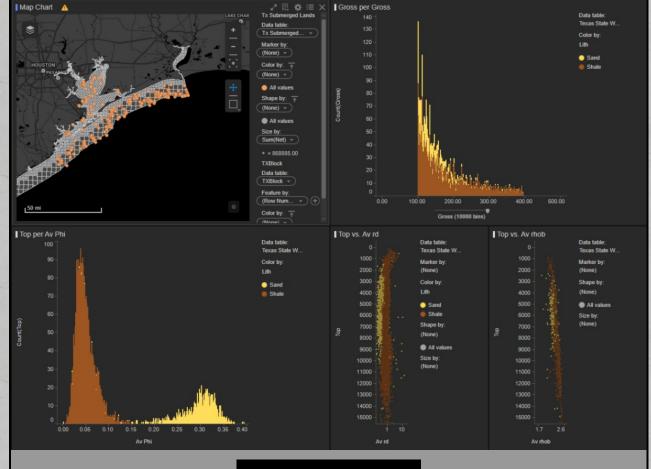

## **Offshore Texas Database for CCUS**

Petrophysical Solutions, Inc. (PSI) is pleased to announce that it has compiled a data set in TX State waters for CCUS screening.

### Data for key wells includes:

- Petrophysical Analysis
- Top of over-pressure
- Salinity
- Pore Pressure
- CO2 properties
- Mud weights and Temperature from well headers
- Attributes also summarized and cataloged in TIBCO Spotfire®
- Rock Physics products available upon request